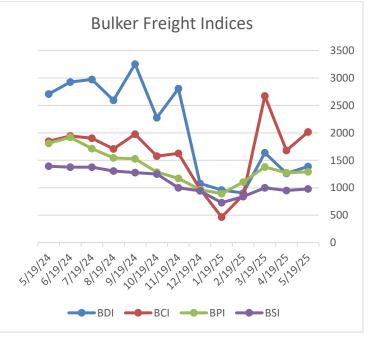

| BALTIC EXCHANGE BULKER FREIGHT INDICES |                 |           |           |  |  |  |
|----------------------------------------|-----------------|-----------|-----------|--|--|--|
|                                        | CURRENT<br>WEEK | LAST WEEK | LAST YEAR |  |  |  |
| BDI                                    | 1388            | 1299      | 1844      |  |  |  |
| BCI                                    | 2018            | 1709      | 2675      |  |  |  |
| BPI                                    | 1290            | 1353      | 1825      |  |  |  |
| BSI                                    | 978             | 969       | 1405      |  |  |  |

**BULKERS** 

| <b>BULKER 12 MONTHS T/C RATES</b> |                               |        |        |  |  |  |  |  |
|-----------------------------------|-------------------------------|--------|--------|--|--|--|--|--|
|                                   | DWT CURRENT<br>WEEK LAST WEEK |        |        |  |  |  |  |  |
| CAPE                              | 180,000                       | 18,800 | 19,300 |  |  |  |  |  |
| PANAMAX                           | 75,000                        | 10,900 | 11,250 |  |  |  |  |  |
| SUPRAMAX                          | 52,000                        | 11,500 | 11,000 |  |  |  |  |  |