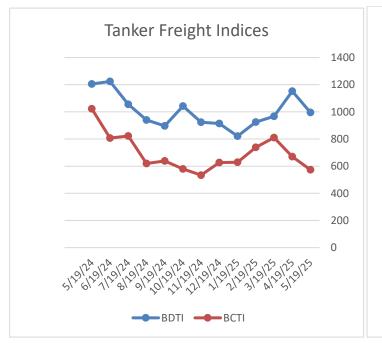

## TANKERS

| BALTIC EXCHANGE TANKER FREIGHT INDICES |                 |           |           |  |  |  |  |
|----------------------------------------|-----------------|-----------|-----------|--|--|--|--|
|                                        | CURRENT<br>WEEK | LAST WEEK | LAST YEAR |  |  |  |  |
| BDTI                                   | 988             | 995       | 1195      |  |  |  |  |
| BCTI                                   | 629             | 573       | 1036      |  |  |  |  |

| TANKER 12 MONTHS T/C RATES |                               |        |        |  |  |  |  |
|----------------------------|-------------------------------|--------|--------|--|--|--|--|
|                            | DWT CURRENT<br>WEEK LAST WEEK |        |        |  |  |  |  |
| VLCC                       | 300,000                       | 47,500 | 48,500 |  |  |  |  |
| Suezmax                    | 150,000                       | 31,500 | 31,000 |  |  |  |  |
| Aframax                    | 110,000                       | 29,250 | 28,000 |  |  |  |  |
| LR1                        | 80,000                        | 22,000 | 22,000 |  |  |  |  |
| MR                         | 47,000                        | 18,750 | 18,750 |  |  |  |  |