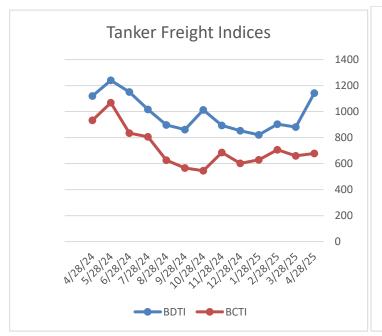

### TANKERS

| BALTIC EXCHANGE TANKER FREIGHT INDICES |      |      |      |  |  |  |  |
|----------------------------------------|------|------|------|--|--|--|--|
| CURRENT<br>WEEK LAST WEEK LAST YEAR    |      |      |      |  |  |  |  |
| BDTI                                   | 1142 | 1152 | 1112 |  |  |  |  |
| BCTI                                   | 678  | 670  | 939  |  |  |  |  |