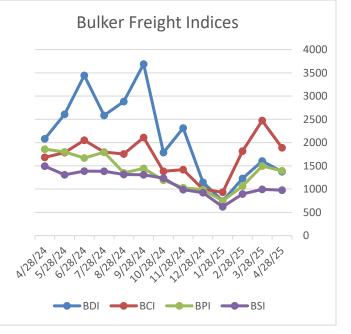

| BALTIC EXCHANGE BULKER FREIGHT INDICES |                 |           |           |  |  |  |  |
|----------------------------------------|-----------------|-----------|-----------|--|--|--|--|
|                                        | CURRENT<br>WEEK | LAST WEEK | LAST YEAR |  |  |  |  |
| BDI                                    | 1373            | 1261      | 1721      |  |  |  |  |
| BCI                                    | 1889            | 1661      | 2172      |  |  |  |  |
| BPI                                    | 1392            | 1292      | 1878      |  |  |  |  |
| BSI                                    | 977             | 954       | 1495      |  |  |  |  |