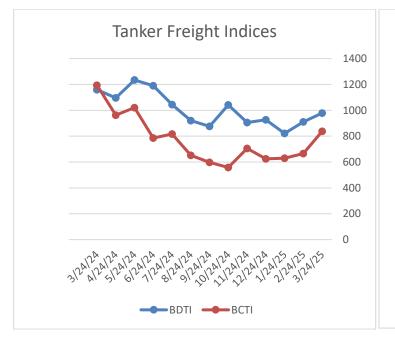

#### TANKERS

| BALTIC EXCHANGE TANKER FREIGHT INDICES |                 |           |           |  |  |  |  |
|----------------------------------------|-----------------|-----------|-----------|--|--|--|--|
|                                        | CURRENT<br>WEEK | LAST WEEK | LAST YEAR |  |  |  |  |
| BDTI                                   | 979             | 923       | 1161      |  |  |  |  |
| BCTI                                   | 837             | 735       | 1233      |  |  |  |  |