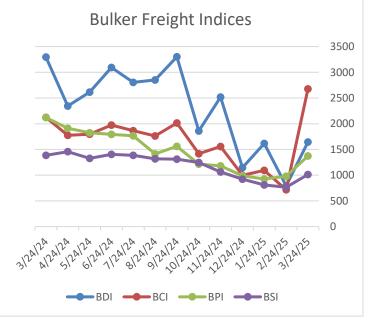

| BALTIC EXCHANGE BULKER FREIGHT INDICES |                                         |                                                               |  |  |  |  |  |
|----------------------------------------|-----------------------------------------|---------------------------------------------------------------|--|--|--|--|--|
| CURRENT<br>WEEK                        | LAST WEEK                               | LAST YEAR                                                     |  |  |  |  |  |
| 1643                                   | 1669                                    | 2196                                                          |  |  |  |  |  |
| 2676                                   | 2857                                    | 3482                                                          |  |  |  |  |  |
| 1375                                   | 1365                                    | 2165                                                          |  |  |  |  |  |
| 1012                                   | 930                                     | 1383                                                          |  |  |  |  |  |
|                                        | CURRENT<br>WEEK<br>1643<br>2676<br>1375 | CURRENT<br>WEEK LAST WEEK   1643 1669   2676 2857   1375 1365 |  |  |  |  |  |