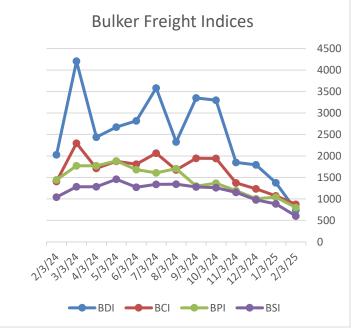

#### **BULKERS**

| BALTIC EXCHANGE BULKER FREIGHT INDICES |                 |           |           |  |  |  |  |
|----------------------------------------|-----------------|-----------|-----------|--|--|--|--|
|                                        | CURRENT<br>WEEK | LAST WEEK | LAST YEAR |  |  |  |  |
| BDI                                    | 735             | 778       | 1518      |  |  |  |  |
| BCI                                    | 874             | 983       | 2135      |  |  |  |  |
| BPI                                    | 800             | 774       | 1696      |  |  |  |  |
| BSI                                    | 603             | 639       | 1065      |  |  |  |  |