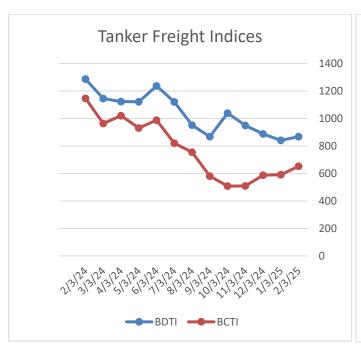

#### **TANKERS**

| BALTIC EXCHANGE TANKER FREIGHT INDICES |                 |           |           |  |  |  |  |
|----------------------------------------|-----------------|-----------|-----------|--|--|--|--|
|                                        | CURRENT<br>WEEK | LAST WEEK | LAST YEAR |  |  |  |  |
| BDTI                                   | 868             | 856       | 1347      |  |  |  |  |
| BCTI                                   | 653             | 746       | 1358      |  |  |  |  |