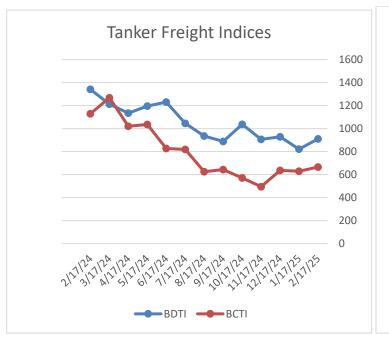

#### TANKERS

| BALTIC EXCHANGE TANKER FREIGHT INDICES |                 |           |           |  |  |  |  |
|----------------------------------------|-----------------|-----------|-----------|--|--|--|--|
|                                        | CURRENT<br>WEEK | LAST WEEK | LAST YEAR |  |  |  |  |
| BDTI                                   | 910             | 903       | 1341      |  |  |  |  |
| BCTI                                   | 666             | 706       | 1129      |  |  |  |  |

| TANKER 12 MONTHS T/C RATES |                               |        |        |  |  |  |  |
|----------------------------|-------------------------------|--------|--------|--|--|--|--|
|                            | DWT CURRENT<br>WEEK LAST WEEK |        |        |  |  |  |  |
| VLCC                       | 300,000                       | 41,250 | 41,000 |  |  |  |  |
| Suezmax                    | 150,000                       | 29,750 | 29,250 |  |  |  |  |
| Aframax                    | 110,000                       | 27,500 | 28,500 |  |  |  |  |
| LR1                        | 80,000                        | 19,000 | 18,750 |  |  |  |  |
| MR                         | 47,000                        | 20,000 | 20,500 |  |  |  |  |