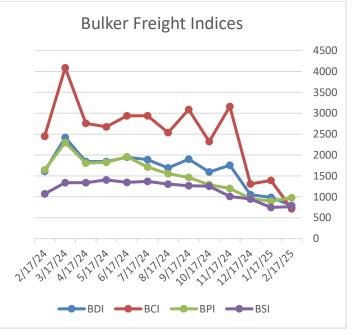

| BALTIC EXCHANGE BULKER FREIGHT INDICES |                 |           |           |  |  |  |
|----------------------------------------|-----------------|-----------|-----------|--|--|--|
|                                        | CURRENT<br>WEEK | LAST WEEK | LAST YEAR |  |  |  |
| BDI                                    | 792             | 815       | 1610      |  |  |  |
| BCI                                    | 716             | 840       | 2448      |  |  |  |
| BPI                                    | 980             | 1035      | 1646      |  |  |  |
| BSI                                    | 765             | 677       | 1071      |  |  |  |

**BULKERS** 

| <b>BULKER 12 MONTHS T/C RATES</b> |                               |        |        |  |  |  |  |  |
|-----------------------------------|-------------------------------|--------|--------|--|--|--|--|--|
|                                   | DWT CURRENT<br>WEEK LAST WEEK |        |        |  |  |  |  |  |
| CAPE                              | 180,000                       | 17,215 | 15,035 |  |  |  |  |  |
| PANAMAX                           | 75,000                        | 11,500 | 9,750  |  |  |  |  |  |
| SUPRAMAX                          | 52,000                        | 12,000 | 11,000 |  |  |  |  |  |