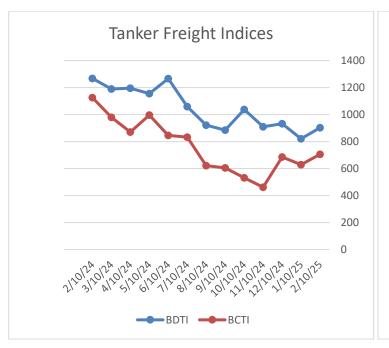

### TANKERS

| BALTIC EXCHANGE TANKER FREIGHT INDICES |                 |           |           |  |  |  |  |
|----------------------------------------|-----------------|-----------|-----------|--|--|--|--|
|                                        | CURRENT<br>WEEK | LAST WEEK | LAST YEAR |  |  |  |  |
| BDTI                                   | 903             | 868       | 1268      |  |  |  |  |
| BCTI                                   | 706             | 653       | 1126      |  |  |  |  |

| TANKER 12 MONTHS T/C RATES |                               |        |        |  |  |  |  |
|----------------------------|-------------------------------|--------|--------|--|--|--|--|
|                            | DWT CURRENT<br>WEEK LAST WEEK |        |        |  |  |  |  |
| VLCC                       | 300,000                       | 41,000 | 40,000 |  |  |  |  |
| Suezmax                    | 150,000                       | 29,250 | 31,250 |  |  |  |  |
| Aframax                    | 110,000                       | 28,500 | 28,500 |  |  |  |  |
| LR1                        | 80,000                        | 18,750 | 18,750 |  |  |  |  |
| MR                         | 47,000                        | 20,500 | 20,500 |  |  |  |  |