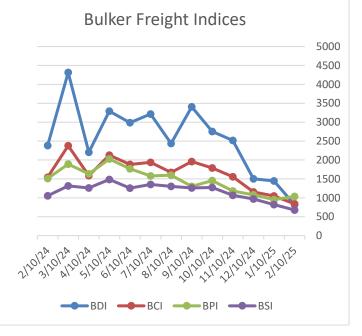

| BALTIC EXCHANGE BULKER FREIGHT INDICES |                 |           |           |  |  |  |  |
|----------------------------------------|-----------------|-----------|-----------|--|--|--|--|
|                                        | CURRENT<br>WEEK | LAST WEEK | LAST YEAR |  |  |  |  |
| BDI                                    | 815             | 735       | 1545      |  |  |  |  |
| BCI                                    | 840             | 874       | 2381      |  |  |  |  |
| BPI                                    | 1035            | 800       | 1509      |  |  |  |  |
| BSI                                    | 677             | 603       | 1053      |  |  |  |  |

**BULKERS** 

| <b>BULKER 12 MONTHS T/C RATES</b> |                               |        |        |  |  |  |  |  |
|-----------------------------------|-------------------------------|--------|--------|--|--|--|--|--|
|                                   | DWT CURRENT<br>WEEK LAST WEEK |        |        |  |  |  |  |  |
| CAPE                              | 180,000                       | 15,035 | 15,035 |  |  |  |  |  |
| PANAMAX                           | 75,000                        | 9,750  | 9,750  |  |  |  |  |  |
| SUPRAMAX                          | 52,000                        | 11,000 | 11,000 |  |  |  |  |  |