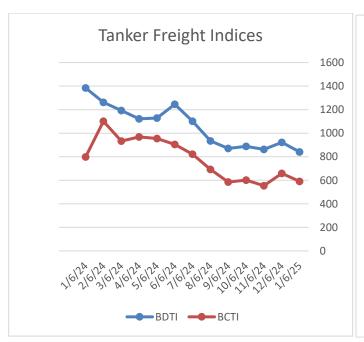

#### **TANKERS**

| BALTIC EXCHANGE TANKER FREIGHT INDICES |                        |     |      |  |  |  |  |  |
|----------------------------------------|------------------------|-----|------|--|--|--|--|--|
|                                        | CURRENT WEEK LAST YEAR |     |      |  |  |  |  |  |
| BDTI                                   | 841                    | 925 | 1384 |  |  |  |  |  |
| BCTI                                   | 591                    | 627 | 799  |  |  |  |  |  |