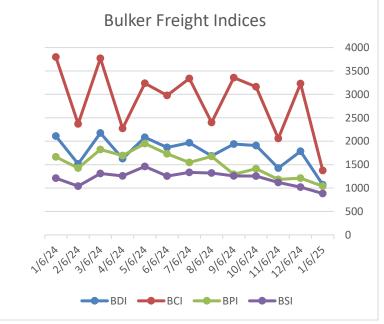

#### **BULKERS**

| BALTIC EXCHANGE BULKER FREIGHT INDICES |                 |           |           |  |  |  |
|----------------------------------------|-----------------|-----------|-----------|--|--|--|
|                                        | CURRENT<br>WEEK | LAST WEEK | LAST YEAR |  |  |  |
| BDI                                    | 1072            | 990       | 2110      |  |  |  |
| BCI                                    | 1375            | 1115      | 3798      |  |  |  |
| BPI                                    | 1040            | 976       | 1666      |  |  |  |
| BSI                                    | 884             | 940       | 1212      |  |  |  |