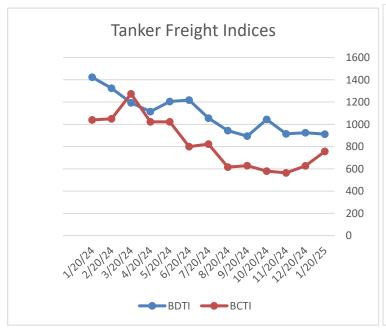

## **TANKERS**

| BALTIC EXCHANGE TANKER FREIGHT INDICES |                 |           |           |  |  |  |
|----------------------------------------|-----------------|-----------|-----------|--|--|--|
|                                        | CURRENT<br>WEEK | LAST WEEK | LAST YEAR |  |  |  |
| BDTI                                   | 912             | 821       | 1423      |  |  |  |
| BCTI                                   | 756             | 629       | 1039      |  |  |  |