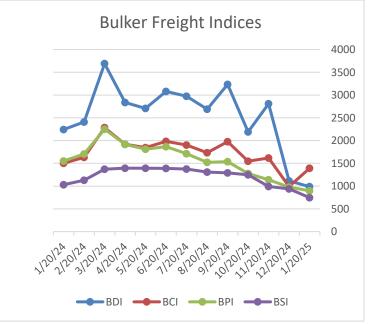

## **BULKERS**

| BALTIC EXCHANGE BULKER FREIGHT INDICES |                 |           |           |  |  |
|----------------------------------------|-----------------|-----------|-----------|--|--|
|                                        | CURRENT<br>WEEK | LAST WEEK | LAST YEAR |  |  |
| BDI                                    | 987             | 1048      | 1503      |  |  |
| BCI                                    | 1393            | 1448      | 2244      |  |  |
| BPI                                    | 897             | 953       | 1550      |  |  |
| BSI                                    | 747             | 819       | 1030      |  |  |