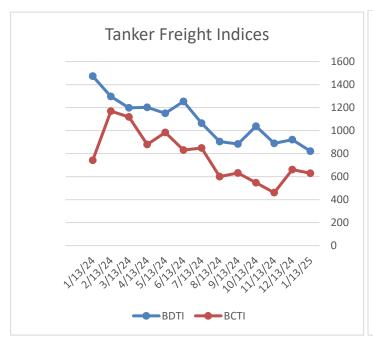

#### **TANKERS**

| BALTIC EXCHANGE TANKER FREIGHT INDICES |                 |           |           |  |  |  |
|----------------------------------------|-----------------|-----------|-----------|--|--|--|
|                                        | CURRENT<br>WEEK | LAST WEEK | LAST YEAR |  |  |  |
| BDTI                                   | 821             | 841       | 1473      |  |  |  |
| BCTI                                   | 629             | 591       | 741       |  |  |  |

| TANKER 12 MONTHS T/C RATES |                       |        |        |  |  |  |  |
|----------------------------|-----------------------|--------|--------|--|--|--|--|
|                            | DWT CURRENT LAST WEEK |        |        |  |  |  |  |
| VLCC                       | 300,000               | 37,000 | 42,500 |  |  |  |  |
| Suezmax                    | 150,000               | 30,000 | 31,500 |  |  |  |  |
| Aframax                    | 110,000               | 27,000 | 29,750 |  |  |  |  |
| LR1                        | 80,000                | 19,500 | 25,250 |  |  |  |  |
| MR                         | 47,000                | 19,500 | 22,750 |  |  |  |  |