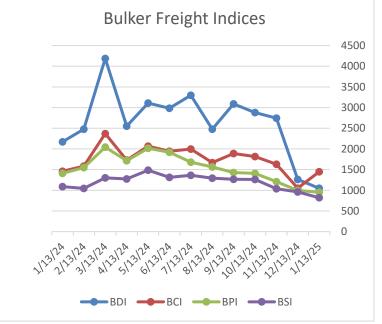

#### **BULKERS**

| BALTIC EXCHANGE BULKER FREIGHT INDICES |                 |           |           |  |  |  |
|----------------------------------------|-----------------|-----------|-----------|--|--|--|
|                                        | CURRENT<br>WEEK | LAST WEEK | LAST YEAR |  |  |  |
| BDI                                    | 1048            | 1072      | 1460      |  |  |  |
| BCI                                    | 1448            | 1375      | 2172      |  |  |  |
| BPI                                    | 953             | 1040      | 1410      |  |  |  |
| BSI                                    | 819             | 884       | 1088      |  |  |  |

| BULKER 12 MONTHS T/C RATES |         |                 |           |  |  |  |
|----------------------------|---------|-----------------|-----------|--|--|--|
|                            | DWT     | CURRENT<br>WEEK | LAST WEEK |  |  |  |
| CAPE                       | 180,000 | 17,750          | 17,115    |  |  |  |
| PANAMAX                    | 75,000  | 10,250          | 10,200    |  |  |  |
| SUPRAMAX                   | 52,000  | 11,000          | 12,000    |  |  |  |