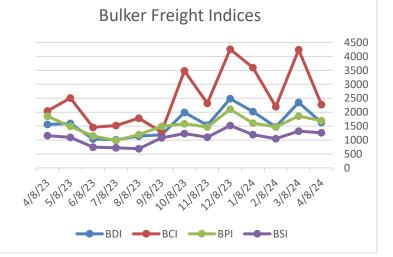

Sellers of bulk carriers during 2024 have been getting their asking prices or slightly lower but in the past few weeks we are starting to see some slight hesitancy from some of the active buyers. The BDI weighted average (led by the BCI and Cape bulkers) has dropped significantly since mid-March when the BCI was seeing \$35,000/day levels and now is at about \$19,500/day.

| BALTIC EXCHANGE BULKER FREIGHT INDICES |                 |           |           |  |  |  |
|----------------------------------------|-----------------|-----------|-----------|--|--|--|
|                                        | CURRENT<br>WEEK | LAST WEEK | LAST YEAR |  |  |  |
| BDI                                    | 1628            | 1821      | 1435      |  |  |  |
| BCI                                    | 2274            | 2637      | 1850      |  |  |  |
| BPI                                    | 1695            | 1879      | 1702      |  |  |  |
| BSI                                    | 1261            | 1331      | 1096      |  |  |  |