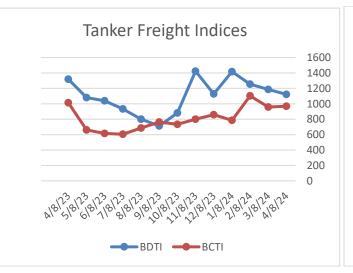

There was some reported softening in spot market tanker rates led by clean product LR 2 (down about 30%) and LR 1 (down about 20%) however it should be noted that these vessels are still fixing in the spot market at excess \$40,000/day which still is quite firm. MR product tankers are still getting \$30,000+/day which is also extremely attractive to their Owners. VLCC's are seeing \$25-55,000/day in the spot crude tanker market.

Sellers of bulk carriers during 2024 have been getting their asking prices or slightly lower but in the past few weeks we are starting to see some slight hesitancy from some of the active buyers. The BDI weighted average (led by the BCI and Cape bulkers) has dropped significantly since mid-March when the BCI was seeing \$35,000/day levels and now is at about \$19,500/day.

#### TANKERS

| BALTIC EXCHANGE TANKER FREIGHT INDICES |                 |           |           |  |  |  |  |
|----------------------------------------|-----------------|-----------|-----------|--|--|--|--|
|                                        | CURRENT<br>WEEK | LAST WEEK | LAST YEAR |  |  |  |  |
| BDTI                                   | 1122            | 1137      | 1242      |  |  |  |  |
| BCTI                                   | 968             | 1072      | 958       |  |  |  |  |

| BALTIC EXCHANGE BULKER FREIGHT INDICES |                 |           |           |  |  |  |
|----------------------------------------|-----------------|-----------|-----------|--|--|--|
|                                        | CURRENT<br>WEEK | LAST WEEK | LAST YEAR |  |  |  |
| BDI                                    | 1628            | 1821      | 1435      |  |  |  |
| BCI                                    | 2274            | 2637      | 1850      |  |  |  |
| BPI                                    | 1695            | 1879      | 1702      |  |  |  |
| BSI                                    | 1261            | 1331      | 1096      |  |  |  |