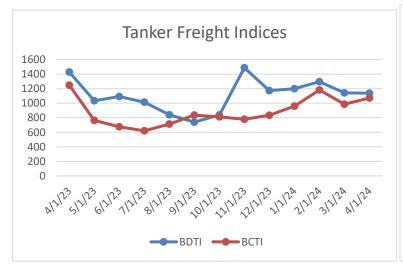

## **TANKERS**

| BALTIC EXCHANGE TANKER FREIGHT INDICES |                 |           |           |  |  |  |
|----------------------------------------|-----------------|-----------|-----------|--|--|--|
|                                        | CURRENT<br>WEEK | LAST WEEK | LAST YEAR |  |  |  |
| BDTI                                   | 1137            | 1161      | 1428      |  |  |  |
| BCTI                                   | 1072            | 1233      | 1248      |  |  |  |