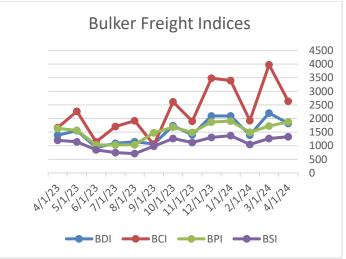

#### **BULKERS**

| BALTIC EXCHANGE BULKER FREIGHT INDICES |                 |           |           |  |  |  |
|----------------------------------------|-----------------|-----------|-----------|--|--|--|
|                                        | CURRENT<br>WEEK | LAST WEEK | LAST YEAR |  |  |  |
| BDI                                    | 1821            | 2196      | 1389      |  |  |  |
| BCI                                    | 2637            | 3482      | 1665      |  |  |  |
| BPI                                    | 1879            | 2165      | 1635      |  |  |  |
| BSI                                    | 1331            | 1383      | 1198      |  |  |  |